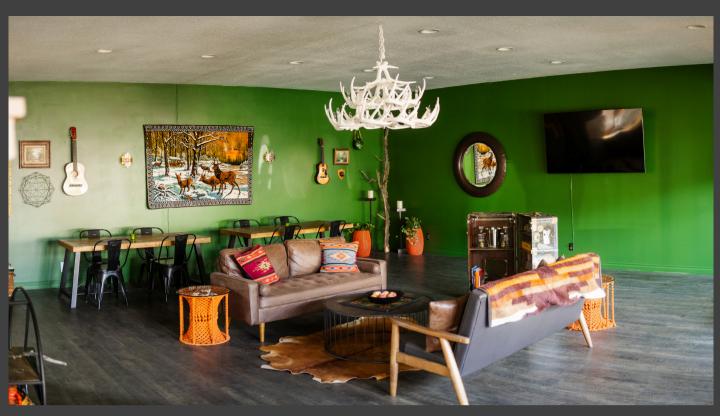

# THE OUTPOST

TUCKED AWAY ON THE SUNNY SOUTH SIDE OF OUR GROUNDS, OUR 1,000-SQUARE-FOOT PRIVATE EVENT SPACE IS PERFECT FOR PRODUCTIVE MEETINGS, RELAXED RECEPTIONS, AND UNFORGETTABLE GATHERINGS.

WHETHER YOU'RE HOSTING A TEAM RETREAT OR CELEBRATING WITH FRIENDS, WE'VE GOT YOU COVERED. BRING YOUR OWN FOOD, OR LET US PAIR YOU WITH ONE OF OUR TRUSTED LOCAL CATERING PARTNERS FOR A STRESS-FREE EXPERIENCE.

#### **OUTPOST AMENITIES**

- TABLES, LINENS, SEATING (UP TO 75)
- 75" SMART TV
- KITCHENETTE: SINK, FRIDGE, MICROWAVE, ETC.
- WATER SERVICE