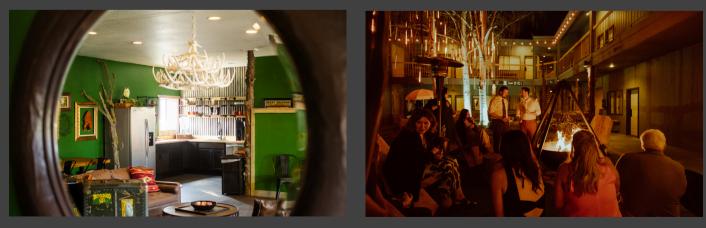

# THE OUTPOST

TUCKED AWAY ON THE SUNNY SOUTH SIDE OF OUR GROUNDS, OUR 1,000-SQUARE-FOOT PRIVATE EVENT SPACE IS PERFECT FOR PRODUCTIVE MEETINGS, RELAXED RECEPTIONS, AND UNFORGETTABLE GATHERINGS.

WHETHER YOU'RE HOSTING A TEAM RETREAT OR CELEBRATING WITH FRIENDS, WE'VE GOT YOU COVERED. BRING YOUR OWN FOOD, OR LET US PAIR YOU WITH ONE OF OUR TRUSTED LOCAL CATERING PARTNERS FOR A STRESS-FREE EXPERIENCE.

#### ADD-ONS: INQUIRE FOR PRICING

- COFFEE + TEA, LIGHT BREAKFAST, N/A BEVERAGES
- BAR SERVICE
- AUDIO & PA OPTIONS
- PRIVATE PATIO & FIRE PIT SERVICES