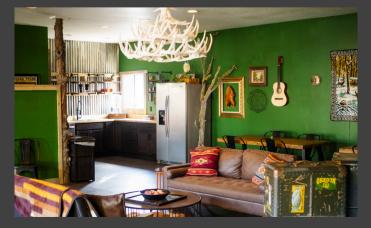

# THE OUTPOST

TUCKED AWAY ON THE SUNNY SOUTH SIDE OF OUR GROUNDS, OUR 1,000-SQUARE-FOOT PRIVATE EVENT SPACE IS PERFECT FOR PRODUCTIVE MEETINGS, RELAXED RECEPTIONS, AND UNFORGETTABLE GATHERINGS.

WHETHER YOU'RE HOSTING A TEAM RETREAT OR CELEBRATING WITH FRIENDS, WE'VE GOT YOU COVERED. BRING YOUR OWN FOOD, OR LET US PAIR YOU WITH ONE OF OUR TRUSTED LOCAL CATERING PARTNERS FOR A STRESS-FREE EXPERIENCE.

#### **OUTPOST AMENITIES**

- TABLES, LINENS, SEATING (UP TO 75)
- 75" SMART TV
- KITCHENETTE: SINK, FRIDGE, MICROWAVE, ETC.
- WATER SERVICE